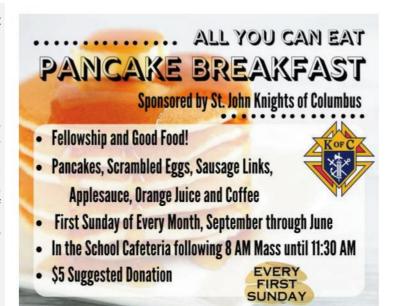

0 pm hour. According to the Diary of St. Faustina, Jesus promised that all who recite this chaplet at the hour of death or in the presence of the dying will receive great mercy. The Vatican has approved Jesus' promises to St. Faustina regarding the Chaplet, Divine Mercy Sunday & the Divine Mercy picture. You may want to research the many promises of mercy that Jesus made to St. Faustina. The chaplet is an



intercessory prayer that extends the offering of the Eucharist so it is especially appropriate to pray it after receiving the Eucharist at Mass. Please join the Path of Divine Hope Grief Ministry after the last Saturday Mass each month when the Divine Mercy Chaplet is said for the parishioners who died during the month. This month it will be prayed after the 5:00 p.m. mass on May 31.





Text Mi328 to 38000

McDonald's of St. Johns

Owners, Brandon & Kelly Van Poppelen



LEER Pickup Toppers

Over 100 new and used toppers on site! Factory

econds also available

610 N. Mission, Mt. Pleasant

(2 blocks S. of Meijer)

Jim Motz

989-773-347

www.valetauto.co



Celebrate your next event at our newly remodeled hall!

1108 North Old US 27 989-620-1693 columbianhall.org

## AUTUMN RIDGE APARTMENTS 224-1770

autumnridgestjohns@yahoo.com 1220 SUNVIEW - ST. JOHNS



Promote your Business AND support your Parish. Greg Pope - 616-295-0390 gpope@diocesan.com

OURNEY

3 locations to serve you ST. JOHNS OFFICE 989-224-9511 OWLER BRANCH 989-593-4240 OVID BRANCH 989-834-9800 www.journevfcu.org

catholicmatch Michigan

CatholicMatch.com/goMI



**New Construction** and Rebuilds 7 Year